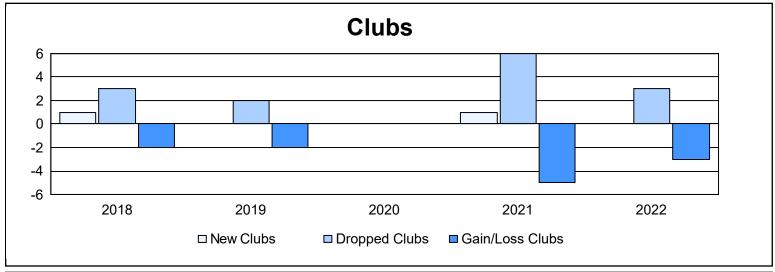

District 25 E As of June 2022 Cumulative

| Year      | New<br>Clubs | Dropped<br>Clubs | Gain/<br>Loss<br>Clubs | New<br>Members | Charter<br>Members | Reinstate<br>Members | Transfer<br>Members | Total<br>Member<br>Added | Total<br>Members<br>Dropped | Gain/<br>Loss<br>Members |
|-----------|--------------|------------------|------------------------|----------------|--------------------|----------------------|---------------------|--------------------------|-----------------------------|--------------------------|
| 2017-2018 | 1            | 3                | -2                     | 116            | 20                 | 2                    | 6                   | 144                      | 198                         | -54                      |
| 2018-2019 | 0            | 2                | -2                     | 124            | 4                  | 8                    | 3                   | 139                      | 212                         | -73                      |
| 2019-2020 | 0            | 0                | 0                      | 72             | 0                  | 9                    | 1                   | 82                       | 108                         | -26                      |
| 2020-2021 | 1            | 6                | -5                     | 69             | 38                 | 6                    | 24                  | 137                      | 214                         | -77                      |
| 2021-2022 | 0            | 3                | -3                     | 118            | 1                  | 3                    | 5                   | 127                      | 196                         | -69                      |
| Average   | 0            | 3                | -2                     | 100            | 13                 | 6                    | 8                   | 126                      | 186                         | -60                      |