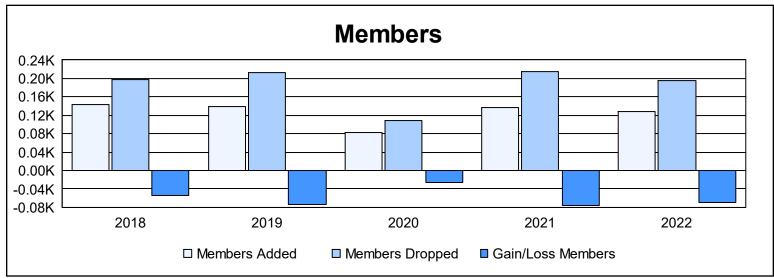

District 25 E As of June 2022 Cumulative

| Year      | New<br>Clubs | Dropped<br>Clubs | Gain/<br>Loss<br>Clubs | New<br>Members | Charter<br>Members | Reinstate<br>Members | Transfer<br>Members | Total<br>Member<br>Added | Total<br>Members<br>Dropped | Gain/<br>Loss<br>Members |
|-----------|--------------|------------------|------------------------|----------------|--------------------|----------------------|---------------------|--------------------------|-----------------------------|--------------------------|
| 2017-2018 | 1            | 3                | -2                     | 116            | 20                 | 2                    | 6                   | 144                      | 198                         | -54                      |
| 2018-2019 | 0            | 2                | -2                     | 124            | 4                  | 8                    | 3                   | 139                      | 212                         | -73                      |
| 2019-2020 | 0            | 0                | 0                      | 72             | 0                  | 9                    | 1                   | 82                       | 108                         | -26                      |
| 2020-2021 | 1            | 6                | -5                     | 69             | 38                 | 6                    | 24                  | 137                      | 214                         | -77                      |
| 2021-2022 | 0            | 3                | -3                     | 118            | 1                  | 3                    | 5                   | 127                      | 196                         | -69                      |
| Average   | 0            | 3                | -2                     | 100            | 13                 | 6                    | 8                   | 126                      | 186                         | -60                      |